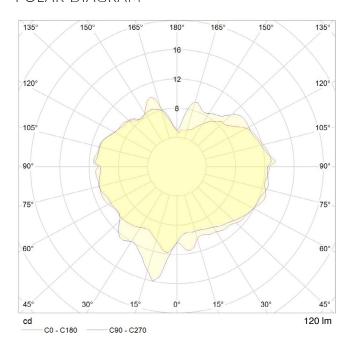

# POLAR DIAGRAM

#### **PERFORMANCE**

| CRI (colour rendering index)       | 95     |
|------------------------------------|--------|
| Lamp lumen output                  | 120    |
| Luminaire circuits per watt (LM/W) | 40     |
| Lifetime (TM-21) (hours)           | 15,000 |
| Colour Temperature                 | 2200K  |
| Power factor                       | 0.9    |