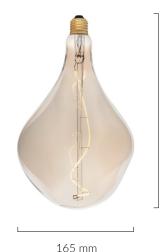

# Decorative LED filament lamp made of mouth-blown glass. This lamp uses 3 Watts of power and achieves 120 Lumens at a CRI of 95. It has an IP54 rating.

#### LAMP

Shape: Custom

Materials: Brass cap, mouth-blown glass

Finish: Iron tinted Beam angle: 360' Base: E27 Weight: 0.29 kg

Working temperature: -5C to 40C

Warm up time: Instant Warranty: 3 years Input Voltage: 220V-240V

SOO mm